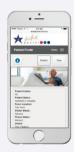

## What is **Patient Finder?**

Patient Finder is a quick and easy app for family and friends to track the progress of a patient during their stay in an ACHA Health hospital. The app provides updates on location information through theatre, recovery and the patient's return to the ward. The use of the app is controlled primarily by the patient who receives an SMS prior to admission with a unique link to the Patient Finder app. This SMS and link can be forwarded to family and friends as desired by the patient. The patient's location details including ward name, room number and in some cases phone extension are included within the Patient Finder app. If a patient changes ward or rooms during their hospital stay Patient Finder will update all location information.

## There are two simple ways:

1. In most cases prior to the hospital admission an SMS is sent to the registered mobile number with a unique link to the Patient Finder app. The patient simply forwards this SMS to all desired family and friends. When the link in the SMS is clicked the Patient Finder app will open on any device and display all key location details.